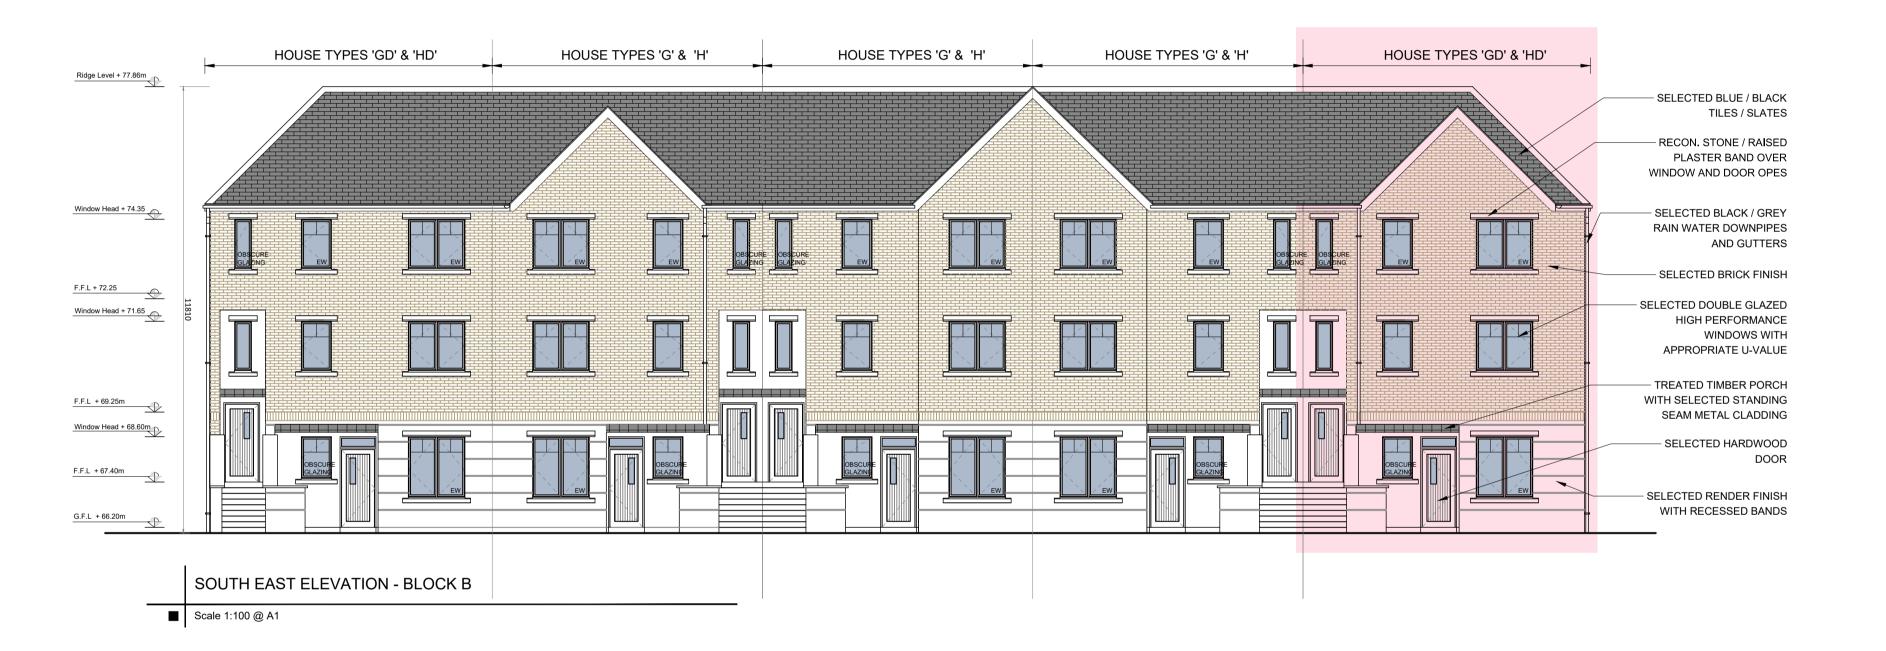

RECON. STONE / RAISED

WINDOW AND DOOR OPES

SELECTED BLACK / GREY

RAIN WATER DOWNPIPES

- SELECTED BRICK FINISH

PLASTER BAND OVER

TILES / SLATES

AND GUTTERS

SELECTED DOUBLE GLAZED

HIGH PERFORMANCE

APPROPRIATE U-VALUE

SELECTED RENDER FINISH

SELECTED RENDER FINISH

BEDROOM 2

ENTRANCE

WITH RECESSED BANDS