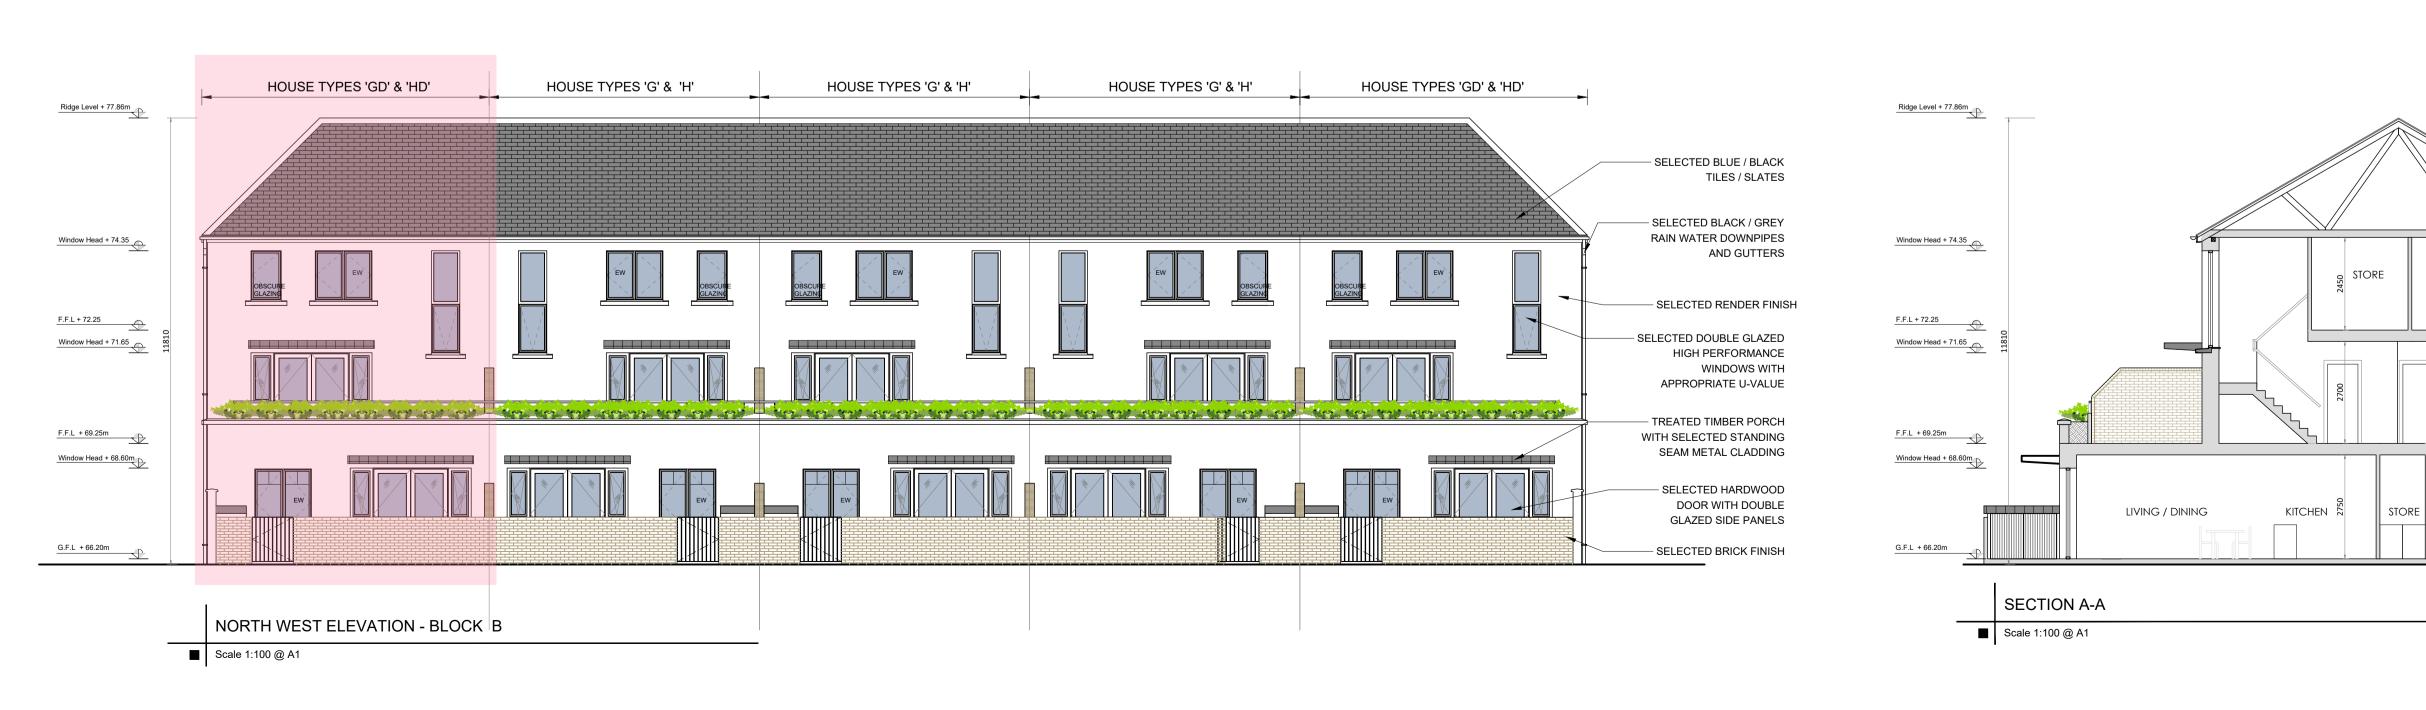

RECON. STONE / RAISED

WINDOW AND DOOR OPES

SELECTED BLACK / GREY

RAIN WATER DOWNPIPES

- SELECTED BRICK FINISH

PLASTER BAND OVER

TILES / SLATES

AND GUTTERS

SELECTED DOUBLE GLAZED

HIGH PERFORMANCE

APPROPRIATE U-VALUE

SELECTED RENDER FINISH

SELECTED RENDER FINISH

BEDROOM 2

ENTRANCE

WITH RECESSED BANDS