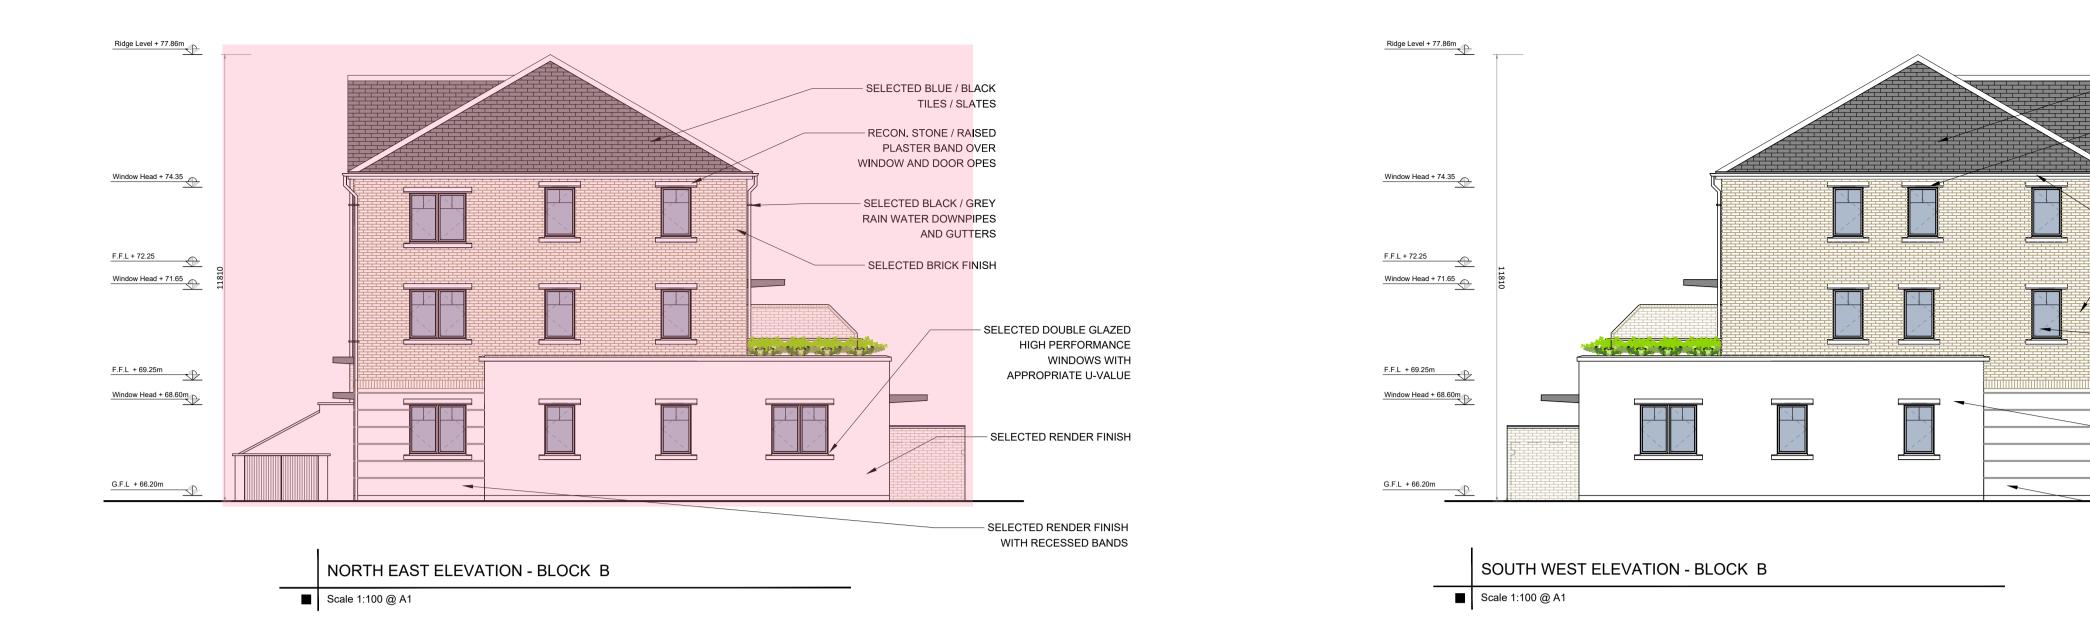

RECON. STONE / RAISED

WINDOW AND DOOR OPES

SELECTED BLACK / GREY

RAIN WATER DOWNPIPES

- SELECTED BRICK FINISH

PLASTER BAND OVER

TILES / SLATES

AND GUTTERS

SELECTED DOUBLE GLAZED

HIGH PERFORMANCE

APPROPRIATE U-VALUE

SELECTED RENDER FINISH

SELECTED RENDER FINISH

BEDROOM 2

ENTRANCE

WITH RECESSED BANDS